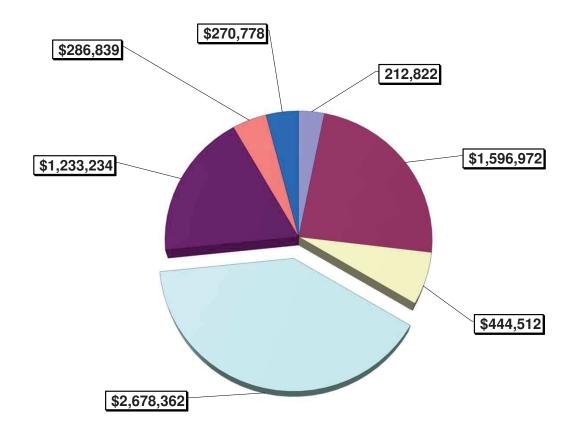

#### **General Fund**

The General Fund is the account with which general City operations are funded. It records expenditures needed to run the daily operations of the City such as wages, rent, and consumable materials. It also shows the money that is estimated to be available to pay for these general needs. The City anticipates an increase in General Fund resources and an increase in total expenditure. The City of Warrenton provides and maintains assorted services under the General Fund. A summary of the operating expenses for these services in the coming Fiscal Year compared with the current year follows:

| 22  |
|-----|
| 972 |
| 2   |
| 362 |
| 234 |
| 89  |
| 32  |
| 78  |
| 3   |