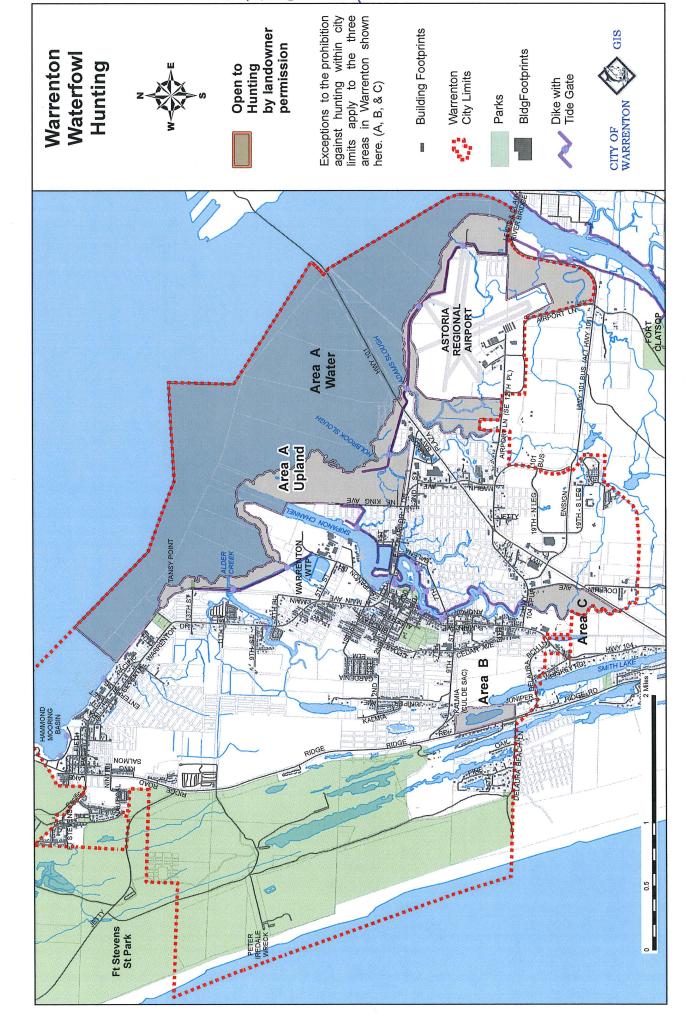

City Manager Kurt Fritsch explained that staff worked with the Oregon Department of Fish and Wildlife, local hunters, and the state police to update the City's designated hunting areas for migratory birds in 2014. Ordinance No. 1199-A updates the City's code to match the Oregon Administrative Rules legal descriptions of the revised permitted areas.

Commissioner Rick Newton made the motion to conduct the first reading by title only of Ordinance No. 1199-A. Motion was seconded and passed unanimously.

Newton - aye; Dyer - aye; Balensifer - aye; Ackley - aye; Kujala - aye.

Mayor Kujala conducted the first reading, by title only. Ordinance No. 1199-A; Describing Those Areas Within the City of Warrenton Open to Migratory Game Bird Hunting and Repealing Ordinance Nos. 905-A and 990-A.