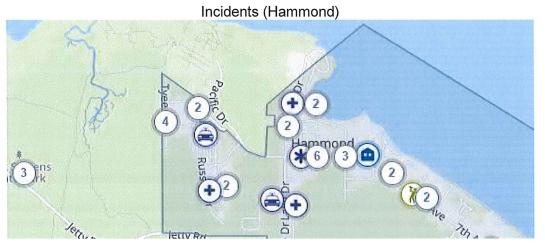

## WARRENTON POLICE DEPARTMENT JANUARY 2019 STATISTICS

**FEBRUARY 26, 2019** 

|                      | January Statistics (% changes are compared to 2018) |      |      |      |      |       |      |  |  |  |
|----------------------|-----------------------------------------------------|------|------|------|------|-------|------|--|--|--|
| Category             | 2019                                                | 2018 | %Chg | 2017 | %Chg | 2016  | %Chg |  |  |  |
| Calls for Service    | 727                                                 | 553  | 31%  | 551  | 32%  | 610   | 19%  |  |  |  |
| Incident Reports     | 210                                                 | 177  | 19%  | 138  | 52%  | 124   | 69%  |  |  |  |
| Arrests/Citations    | 210                                                 | 91   | 131% | 58   | 262% | 64    | 228% |  |  |  |
| Traffic Events       | 254                                                 | 152  | 67%  | 185  | 37%  | 254   | 0%   |  |  |  |
| DUII Calls           | 6                                                   | 4    | 50%  | 2    | 200% | 2     | 200% |  |  |  |
| Traffic Accidents    | 25                                                  | 13   | 92%  | 13   | 92%  | 16    | 56%  |  |  |  |
| Property Crimes      | 116                                                 | 86   | 35%  | 50   | 132% | 46    | 152% |  |  |  |
| Disturbances         | 71                                                  | 50   | 42%  | 49   | 45%  | 66    | 8%   |  |  |  |
| Drug/Narcotics Calls | 13                                                  | 7    | 86%  | 6    | 117% | 8     | 63%  |  |  |  |
| Animal Complaints    | 22                                                  | 17   | 29%  | 15   | 47%  | 19    | 16%  |  |  |  |
| Officer O.T.         | 93.73                                               | 173  | -46% | 104  | -10% | 148.3 | -37% |  |  |  |
| Reserve Hours        | 37.5                                                | 18.5 | 103% | 34.5 | 9%   | 30    | 25%  |  |  |  |