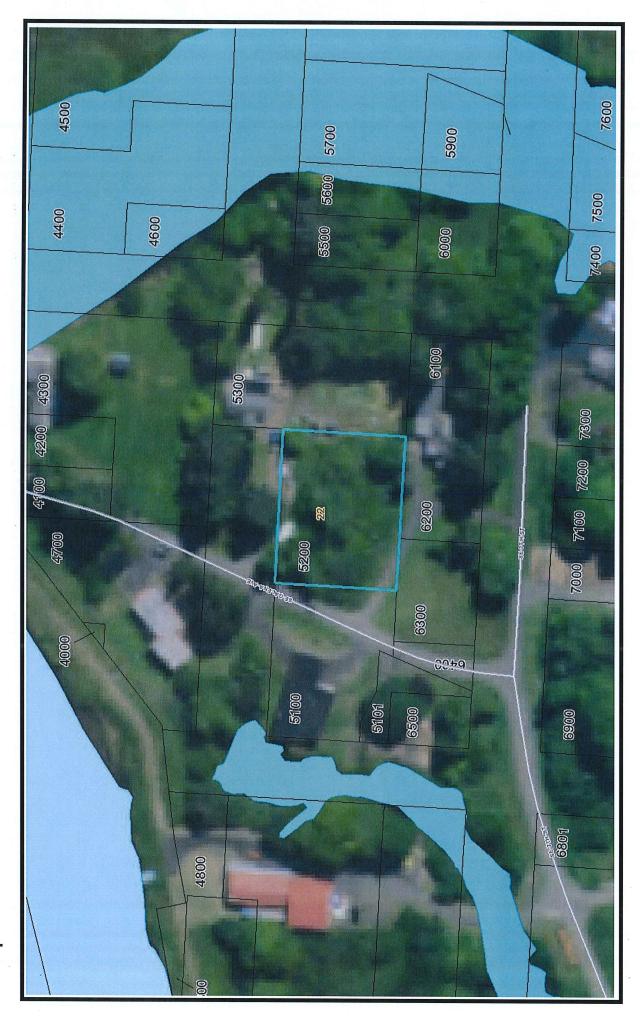

#### 7. BUSINESS ITEMS

- A. Consideration of Nuisance Determination 826 NE 1st Street; Second
- B. Consideration of First Reading of Ordinance No. 1229; Nuisance Code Update

- C. Consideration of Second Reading of Ordinance No. 1228; Spur 104 Zone Change (DCA: 18-2)
- D. Consideration of Purchase of City Owned Property Tax Lot 81022CB05200
- E. Consideration of Intergovernmental Agreement with Clatsop County Building Inspection Services
- F. Consideration of Second Reading of Resolution No. 2538; Modifying Building Permit Fees
- G. Consideration of Contract for Purchase of Pump Station Generators