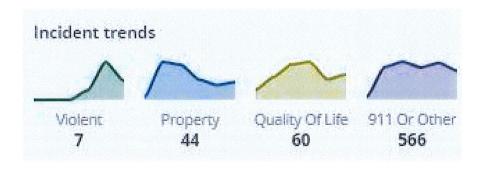

## WARRENTON POLICE DEPARTMENT JANUARY 2019 STATISTICS

**FEBRUARY 26, 2019** 

|                      | January Statistics (% changes are compared to 2018) |      |      |      |      |       |      |  |  |  |
|----------------------|-----------------------------------------------------|------|------|------|------|-------|------|--|--|--|
| Category             | 2019                                                | 2018 | %Chg | 2017 | %Chg | 2016  | %Chg |  |  |  |
| Calls for Service    | 727                                                 | 553  | 31%  | 551  | 32%  | 610   | 19%  |  |  |  |
| Incident Reports     | 210                                                 | 177  | 19%  | 138  | 52%  | 124   | 69%  |  |  |  |
| Arrests/Citations    | 210                                                 | 91   | 131% | 58   | 262% | 64    | 228% |  |  |  |
| Traffic Events       | 254                                                 | 152  | 67%  | 185  | 37%  | 254   | 0%   |  |  |  |
| DUII Calls           | 6                                                   | 4    | 50%  | 2    | 200% | 2     | 200% |  |  |  |
| Traffic Accidents    | 25                                                  | 13   | 92%  | 13   | 92%  | 16    | 56%  |  |  |  |
| Property Crimes      | 116                                                 | 86   | 35%  | 50   | 132% | 46    | 152% |  |  |  |
| Disturbances         | 71                                                  | 50   | 42%  | 49   | 45%  | 66    | 8%   |  |  |  |
| Drug/Narcotics Calls | 13                                                  | 7    | 86%  | 6    | 117% | 8     | 63%  |  |  |  |
| Animal Complaints    | 22                                                  | 17   | 29%  | 15   | 47%  | 19    | 16%  |  |  |  |
| Officer O.T.         | 93.73                                               | 173  | -46% | 104  | -10% | 148.3 | -37% |  |  |  |
| Reserve Hours        | 37.5                                                | 18.5 | 103% | 34.5 | 9%   | 30    | 25%  |  |  |  |