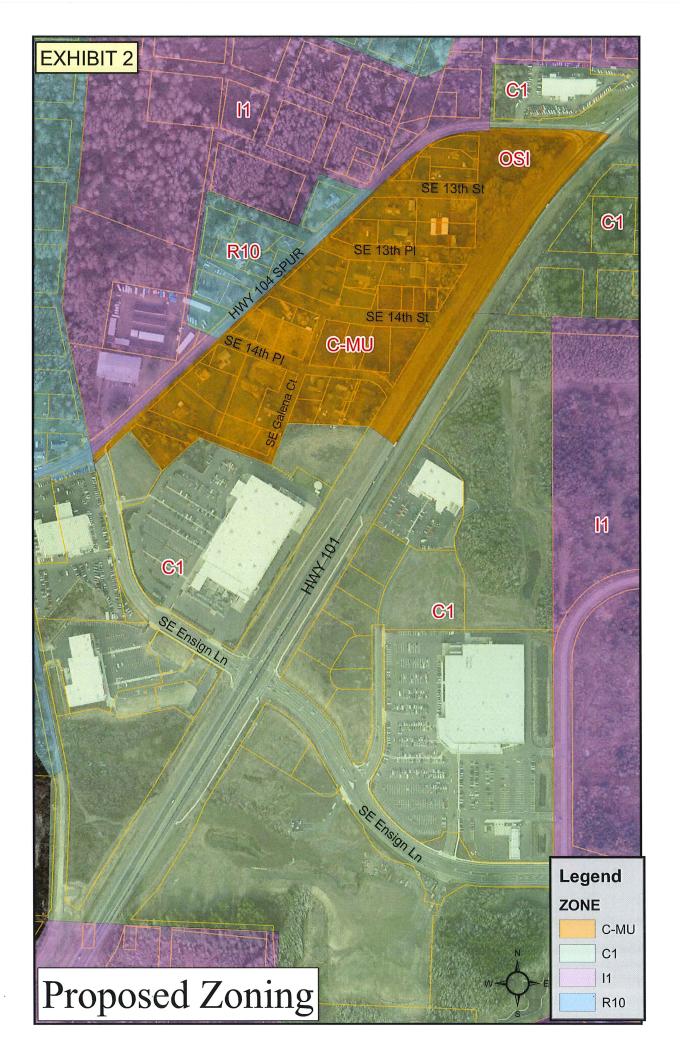

Commissioner Baldwin made the motion adopt Ordinance No. 1225. Motion was seconded and passed unanimously.

Baldwin – aye; Newton – aye; Ackley – aye; Balensifer – aye; Dyer - aye

Community Development Director Kevin Cronin presented the Spur 104 Zone Change for deliberation. He noted that the City Commission held a public hearing on July 24 and received public testimony. Mayor Balensifer noted that the traffic/mobility plan was scheduled for rezoning due to increased traffic. Mr. Cronin noted the mobility standard is set to pass ODOT later this year. ODOT Senior Region Planner Mr. Ken Shonkwiler was introduced to identify any problems. ODOT has set limitations to not allow any other access onto 101 and the intersection by Ocean Crest is limited to right turn only if you're coming from Spur 104; this area is access controlled. This is set to help mobility throughout 101 and circulate through Ensign. Dolphin has been changed to ride in/ride out for traffic flow. TSP analysis shows that the intersections will handle the traffic for zone change. Mayor Balensifer recommended a separate zone to manage traffic. In addition, the drive-through for Wendy's may prove to be problematic. Mr. Shonkwiler stated that he is not up to speed on school access and believes that this will need to be addressed as well. Commissioner Ackley stated that reopening Dolphin back to south bound lane only and create a merge lane would help relieve the congestion.

Commissioner Newton stated 4-5 new businesses would increase the traffic flow more than 20%. Mr. Shonkwiler stated that the CMU zoning is taking the highest generated traffic uses, and the impact study gives reasonable worst-case scenario configured in analysis. He further stated that study shows more stop lights/signs in a given corridor increases accidents. Commissioner Dyer recommended using the Dolphin south bound going onto a merge which would be safer and cost less. Mr. Shonkwiler further stated that one of the issues is the availability of space between Ensign/Dolphin relative to intersections. Commissioner Newton commented on the CMU which also allows for high density apartments.

Mayor Balensifer recommended tabling this issue until after standards are adopted by the OTC, and revisit the rezone. Mr. Cronin commented that he has suggested that the community band together for a Master Plan for the street infrastructure. A concept plan is estimated at \$50,000.00 - \$75,000.00. He further recommends starting planning zones and to prepare now. Mayor Balensifer stated that the CMU zoning is too broad as currently written. Commissioner Ackley discussed placing restrictions on applications to control this issue. URL zone change has been initiated by the City. Mayor Balensifer proposed a restriction to include a Master Plan overlay to control overcrowding. Mr. Shonkwiler stated that there is a justification to correct impact issues. Further discussion ensued regarding mitigation for impact analysis that states all-way stop control at 104/Ensign, and adding a left hand turn lane. Commissioner Baldwin stated that

Ensign is not the problem, rather the heavy traffic off of Hwy 101. The worst traffic flow is from the Grade School off Cedar/9<sup>th</sup>. Mr. Cronin suggested six months from the Zone Change (effective date July or August) for property owners to band together and take a proposal to the planning commission.

Mr. Ken Yuill addressed the commission as a property owner on Alt Hwy 101; the neighborhood in question was developed in early 2000. They did an LID to address sewer assessment (his cost was over \$32,000.00), there was no zone change, and were unable to build on a 50x100 lot. There have been a number of businesses that were interested on the East side; however, they ended up going somewhere else. A zone change would help to improve this issue. Urban Renewal monies for fire hydrants would be very helpful, as there aren't any in this area. Mr. Shonkwiler stated his job is to review conference/plan amendments in NW Oregon to make sure that they comply with the Transportation Planning Rule; this zone change does comply with the Transportation Planning Rule now that the TSP Plan has been adopted.

Commissioner Dyer made the motion to approve first reading by title only of Ordinance No. 1228, approving application DCA: 18-2 to rezone multiple properties along Spur 104 from R10 intermediate residential to CMU commercial mixed use based upon the Planning Commission's recommendation. Findings of Fact evidence is in the record; Public Testimony and Agenda Summary dated July 24, 2018, August 14, 2018 and February 12, 2019. Motion was seconded and passed.

Baldwin – aye; Newton – aye; Ackley – aye; Balensifer – Nay; Dyer – aye. Mayor Balensifer noted for the record that he has concerns for traffic and inadequate planning.

City Manager Linda Engbretson requested removal of Resolution No. 2538, Modifying Building Permit Fees from the agenda. She noted some figures were incorrect.