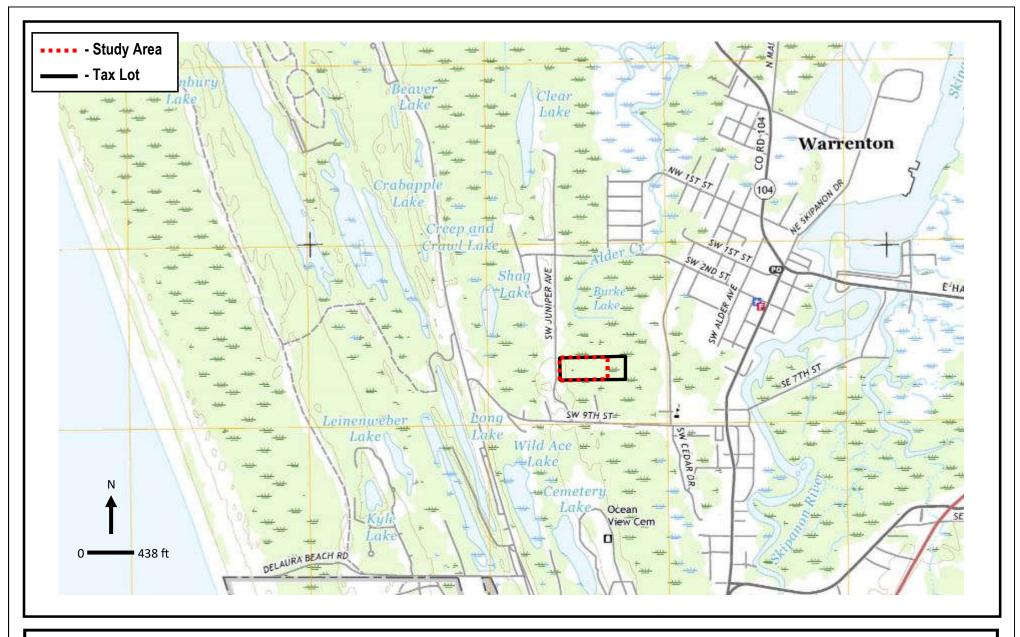

Pacific Habitat Services, Inc. 9450 SW Commerce Circle, Suite 180 Wilsonville, OR 97070 General Location and Topography SW Juniper Avenue - Warrenton, Oregon United States Geological Survey (USGS) Warrenton, Oregon 7.5 quadrangle, 2017 (viewer.nationalmap.gov/basic) FIGURE