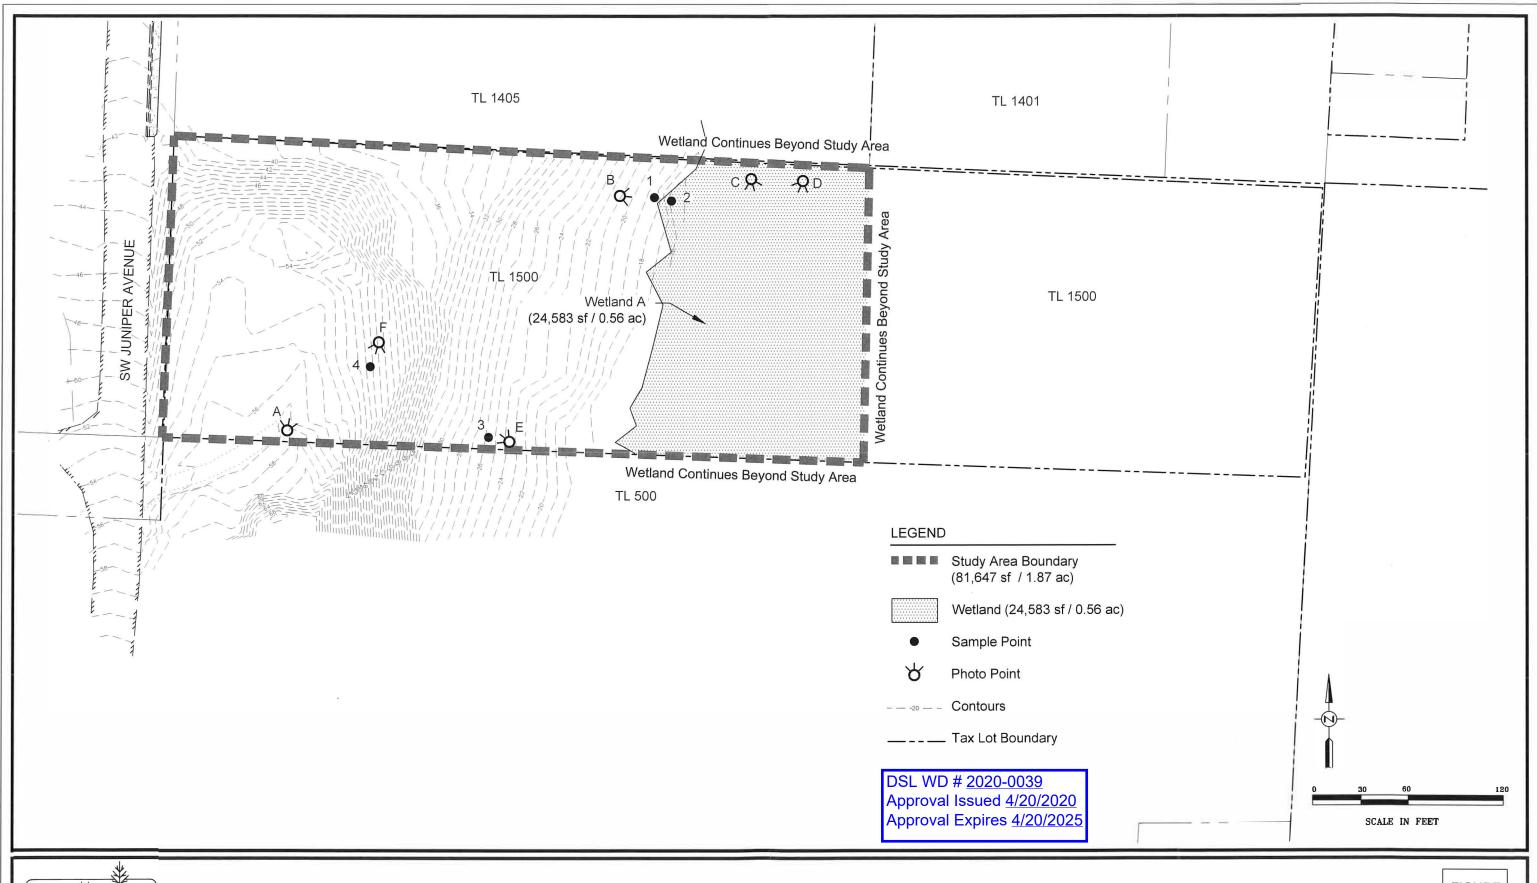

## Dear Mr. Gramson:

The Department of State Lands has reviewed the wetland delineation report prepared by Pacific Habitat Services for the site referenced above. Please note that the study area includes only a portion of the tax lot described above (see the attached map). Based upon the information presented in the report, and additional information submitted upon request, we concur with the wetland boundaries as mapped in Figure 6 of the report. Please replace all copies of the preliminary wetland map with this final Department-approved map.

Within the study area, one wetland (Wetland A, totaling approximately 0.56 acres) is identified. It is subject to the permit requirements of the state Removal-Fill Law. Under current regulations, a state permit is required for cumulative fill or annual excavation of 50 cubic yards or more in wetlands or below the ordinary high-water line (OHWL) of the waterway (or the 2-year recurrence interval flood elevation if OHWL cannot be determined).

Wetland Delineation
SW Juniper Avenue - Warrenton, Oregon

FIGURE

12-17-2019