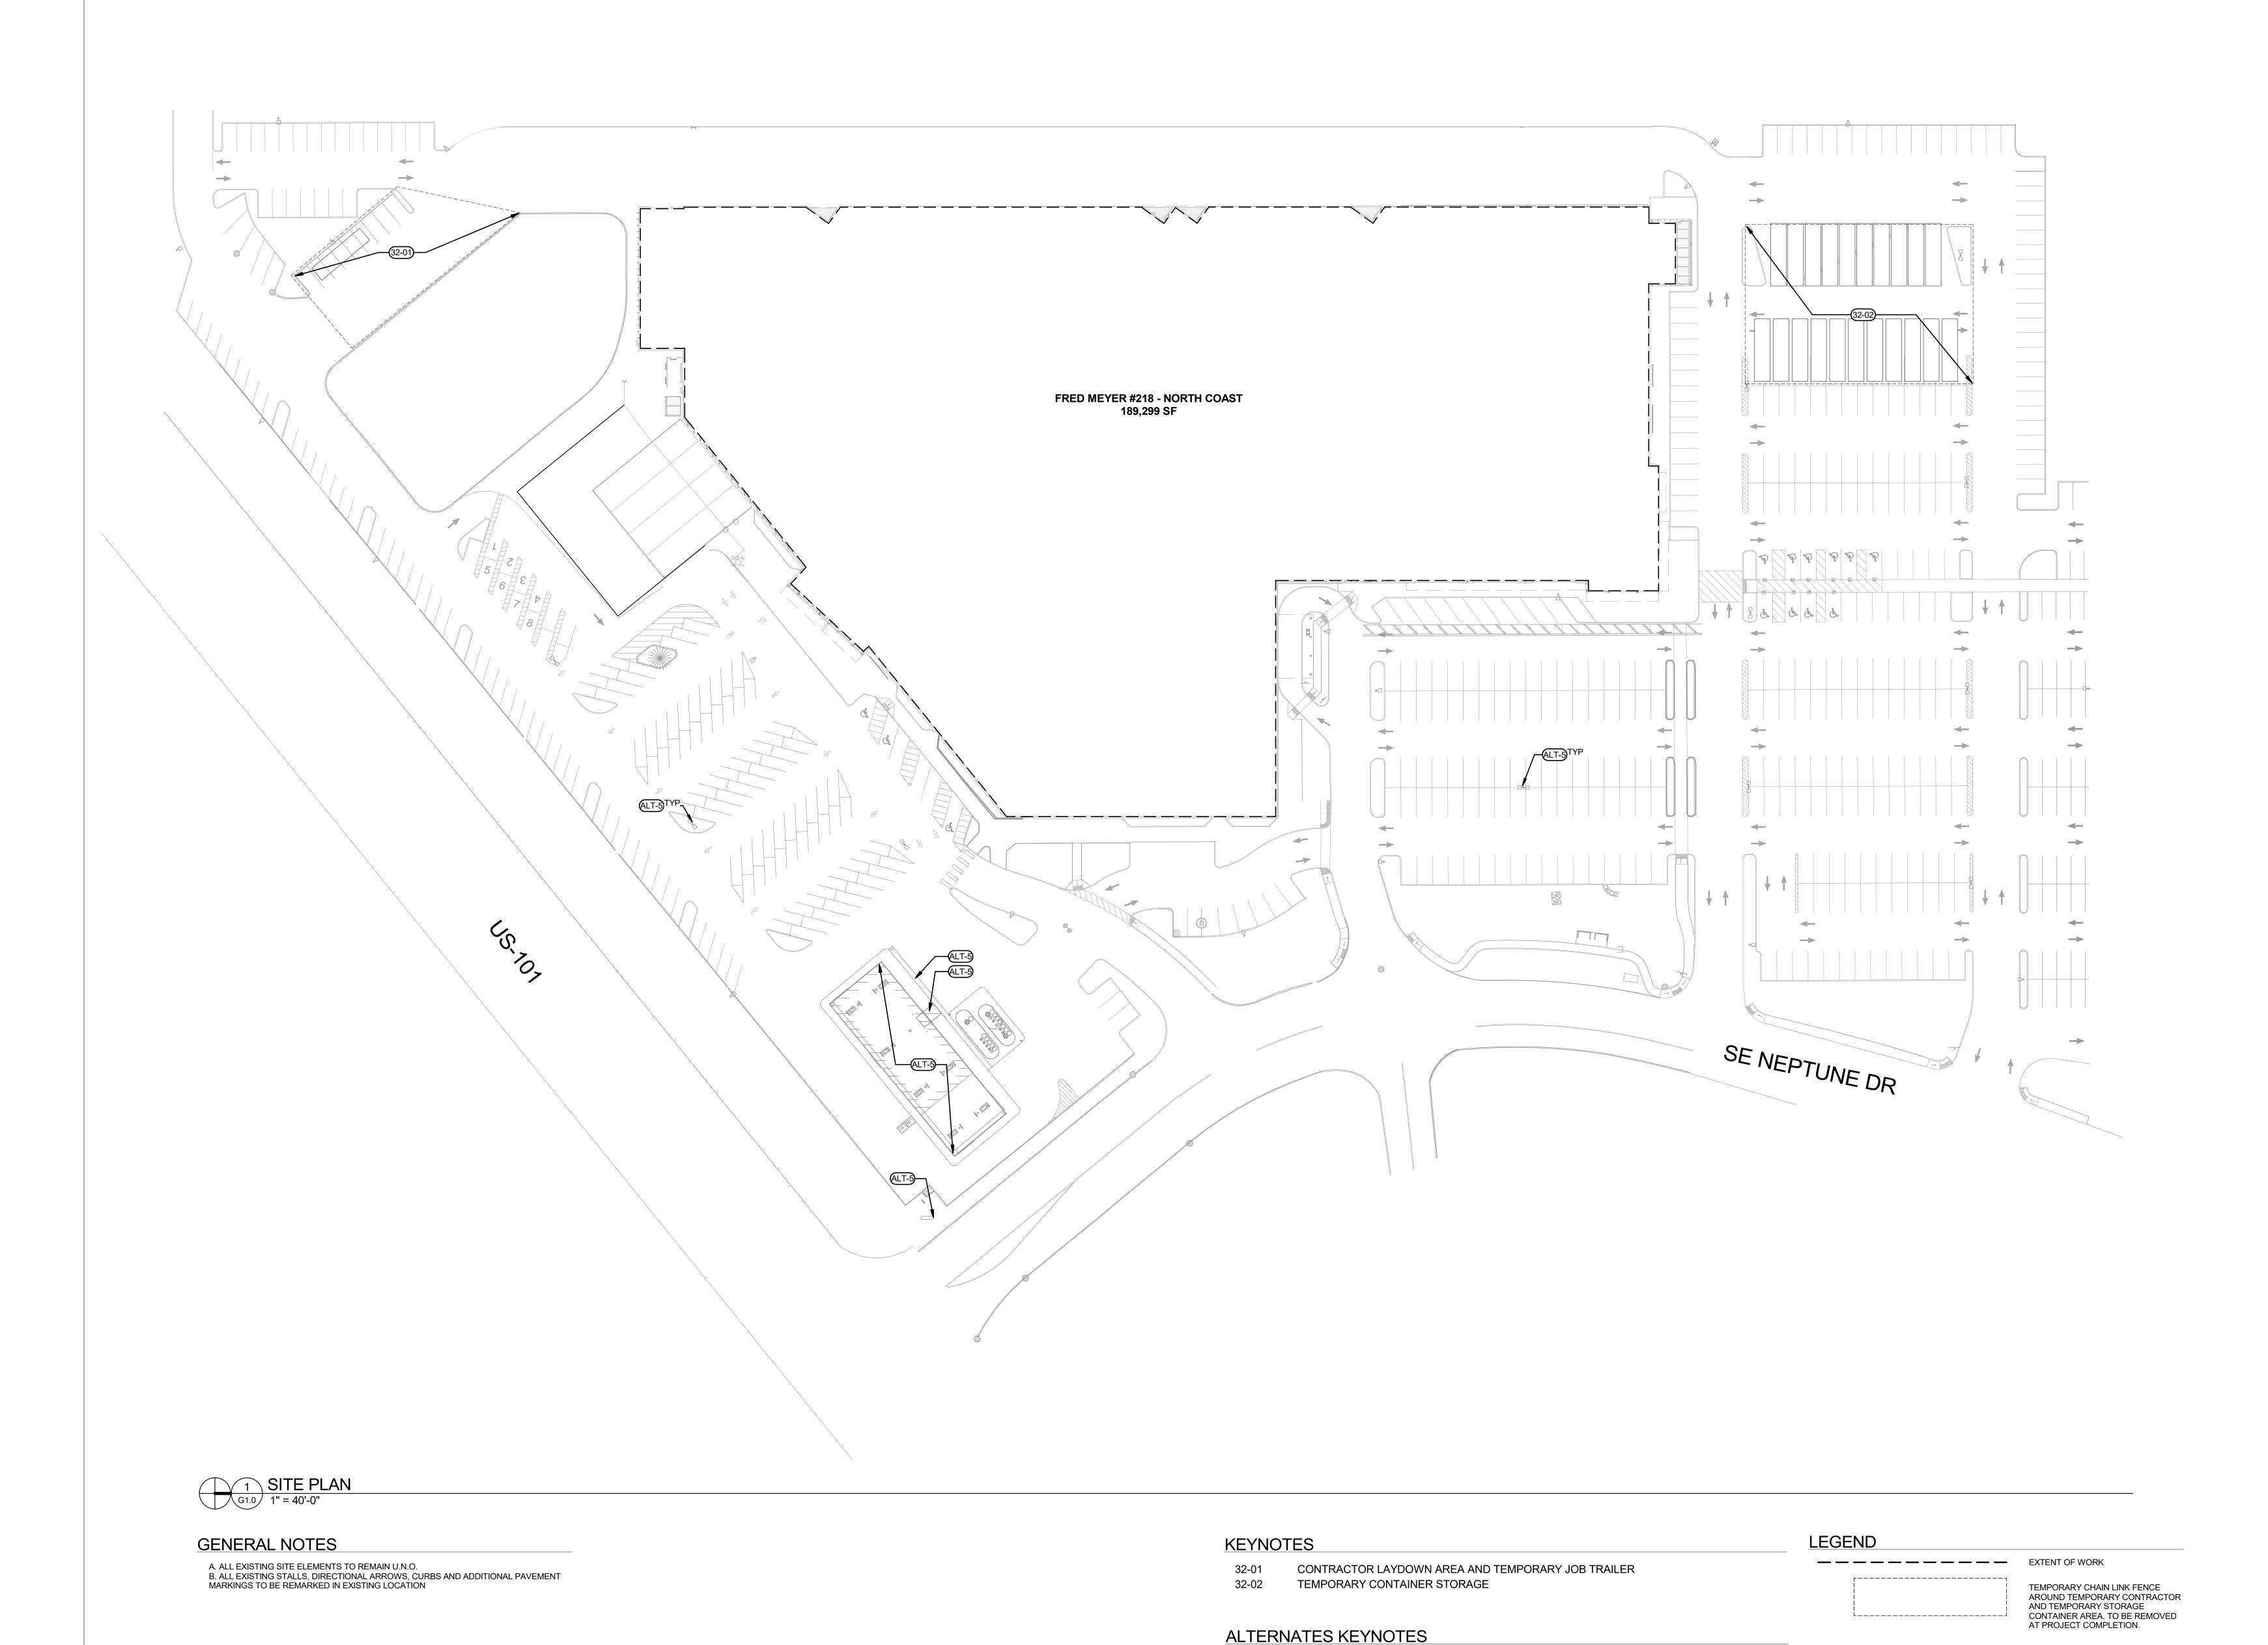

ALT-5 EXTERIOR PAINT SCOPE IS TO PRESSURE WASH AND PAINT THE BUILDING, FUEL

KIOSK DOOR FRAMES.

CENTER AND PYLON SIGN. THIS INCLUDES BUT IS NOT LIMITED TO PRESSURE

(E) CONC POLE BASE PER SPECS, PAINT FUEL CENTER COLUMNS, HALF MOON BOLLARDS, DISPENSER DECKS, YELLOW AND RED BOLLARDS, KIOSK DOORS AND

WASHING THE (E) LIGHT POLE BASE, LIGHT POLE, SIDES AND UNDERSIDES OF FUEL CENTER CANOPY, FUEL ENTER KIOSK, BOLLARDS, DISPENSER DECKS, BUILDING WALLS AND PYLON SIGN. PAINT BUILDING AND PYLON SIGN PER SHEET A2.1. PAINT

SHEET TITLE:

ARCHITECTURAL

SITE PLAN

DRAWN BY: EED/VMD
CHECKED BY: MJG

CHECKED BY: M.
SHEET

G1.0

JOB NO. **2230281.00**