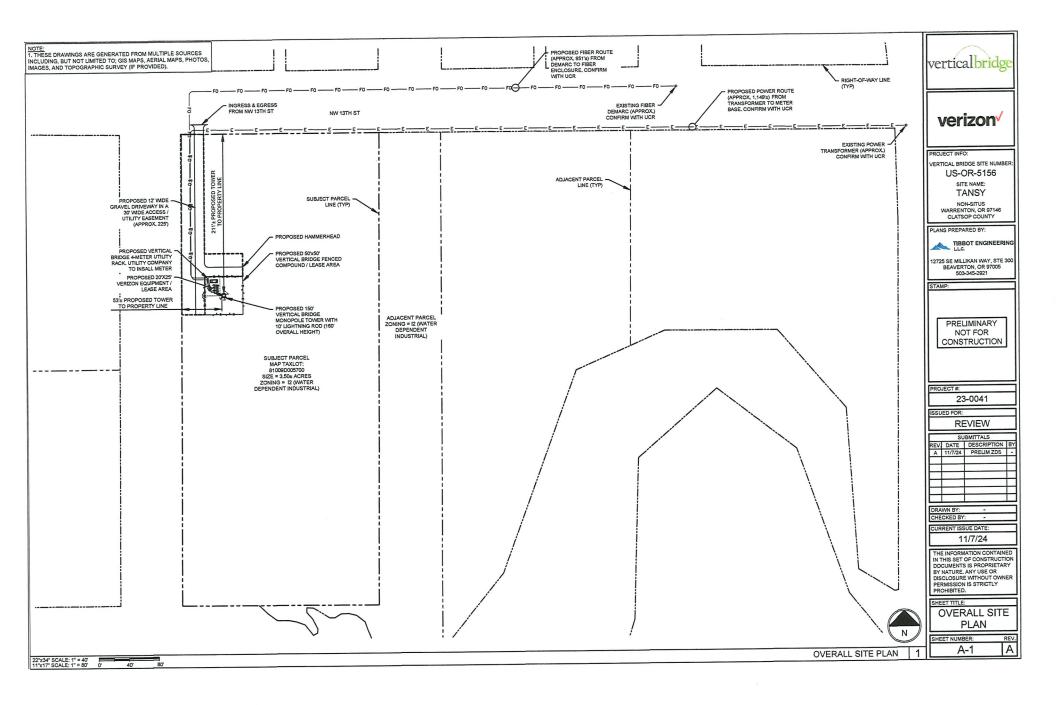

# PROJECT DESCRIPTION

APPLICANT PROPOSES THE FOLLOWING: A PROPOSED UNSTAFFED RADIO TELECOMMUNICATIONS FACILITY CONSISTING OF A NEW ANTENNA ARRAY ON A NEW 150' MONOPOLE TOWER, WITH A NEW EQUIPMENT PAD, INSIDE A NEW 50'X50' FENCED COMPOUND. A NEW ACCESS AND UTILITY EASEMENT CONTAINING A NEW 12' WIDE DRIVEWAY, AND POWER AND FIBER RUNS, ARE

## PROJECT DESCRIPTION

APPLICANT PROPOSES THE FOLLOWING: A PROPOSED UNSTAFFED RADIO APPLICANT PROPOSES THE FOLLOWING: A PROPOSED UNSTAFFED RADIO TELECOMMUNICATIONS FACILITY CONSISTING OF A NEW ANTENNA ARRAY ON A NEW 150 MONOPOLE TOWER, WITH A NEW EQUIPMENT PAD, INSIDE A NEW 50%50 FENCED COMPOUND, A NEW ACCESS AND UTILITY EASEMENT CONTAINING A NEW 12' WIDE DRIVEWAY, AND POWER AND FIBER RUNS, ARE ALSO PROPOSED.

# PROJECT DESCRIPTION

APPLICANT PROPOSES THE FOLLOWING: A PROPOSED UNSTAFFED RADIO TELECOMMUNICATIONS FACILITY CONSISTING OF A NEW ANTENNA ARRAY ON A NEW 150 MONOPOLE TOWER, WITH A NEW EQUIPMENT PAD, INSIDE A NEW 50'x50' FENCED COMPOUND, A NEW ACCESS AND UTILITY EASEMENT CONTAINING A NEW 12' WIDE DRIVEWAY, AND POWER AND FIBER RUNS, ARE

#### SITE LOCATION:

MAP /TAX LOT: 810050005700
LATTIUDE: N.46\*11'11.3.80' (48.187189)
LONGITUDE: V125\*5 39.77' (-123.927715)
TOP OF STRUCTURE AGL: 150\*0' (160\*0" OVERALL HEIGHT W/ LIGHTNING ROD)
BASE OF STRUCTURE AMEL': 160\*0' (NOBO")
\*BASED ON 1A CERTIFICATION BY SURVEYOR (AMBIT, TBD)

APPROXIMATE LEASE AREA (VERTICAL BRIDGE): 2,500.00 SQ. FT. APPROXIMATE LEASE AREA (VERIZON): 500.00 SQ. FT.

#### SITE LOCATION:

MAP / TAX LOT: 81009D005700 

APPROXIMATE LEASE AREA (VERTICAL BRIDGE): 2,500.00 SQ. FT. APPROXIMATE LEASE AREA (VERIZON): 500.00 SQ. FT.

TOWER OWNER:

PAUL DANNEBERG

750 PARK OF COMMERCE DR., STE 200 BOCA RATON, FL 33487

SITE INFORMATION

APPROXIMATE LEASE AREA (VERTICAL BRIDGE): 2,500,00 SQ. FT. APPROXIMATE LEASE AREA (VERIZON): 500,00 SQ. FT.