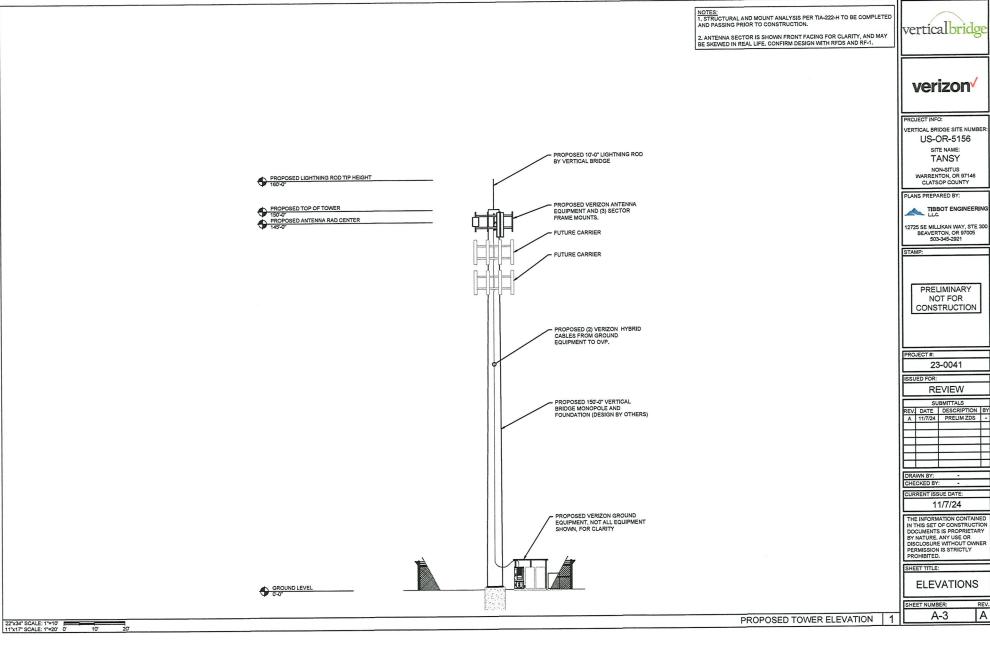

TITLE SHEET

2. ANTENNA SECTOR IS SHOWN FRONT FACING FOR CLARITY, AND MAY BE SKEWED IN REAL LIFE. CONFIRM DESIGN WITH RFDS AND RF-1. PROPOSED 10'-0" LIGHTNING ROD BY VERTICAL BRIDGE PROPOSED LIGHTNING ROD TIP HEIGHT PROPOSED VERIZON ANTENNA EQUIPMENT AND (3) SECTOR FRAME MOUNTS. PROPOSED TOP OF TOWER PROPOSED ANTENNA RAD CENTER FUTURE CARRIER FUTURE CARRIER PROPOSED (2) VERIZON HYBRID CABLES FROM GROUND EQUIPMENT TO OVP. PROPOSED 150'-0" VERTICAL BRIDGE MONOPOLE AND FOUNDATION (DESIGN BY OTHERS) PROPOSED VERIZON GROUND EQUIPMENT, NOT ALL EQUIPMENT SHOWN, FOR CLARITY GROUND LEVEL PROPOSED TOWER ELEVATION 22"x34" SCALE: 1"=10" [ 11"x17" SCALE: 1"=20" 0"

verticalbridge

NOTES: 1. STRUCTURAL AND MOUNT ANALYSIS PER TIA-222-H TO BE COMPLETED AND PASSING PRIOR TO CONSTRUCTION.

verizon<sup>v</sup>

PROJECT INFO:

VERTICAL BRIDGE SITE NUMBER US-OR-5156 SITE NAME: TANSY