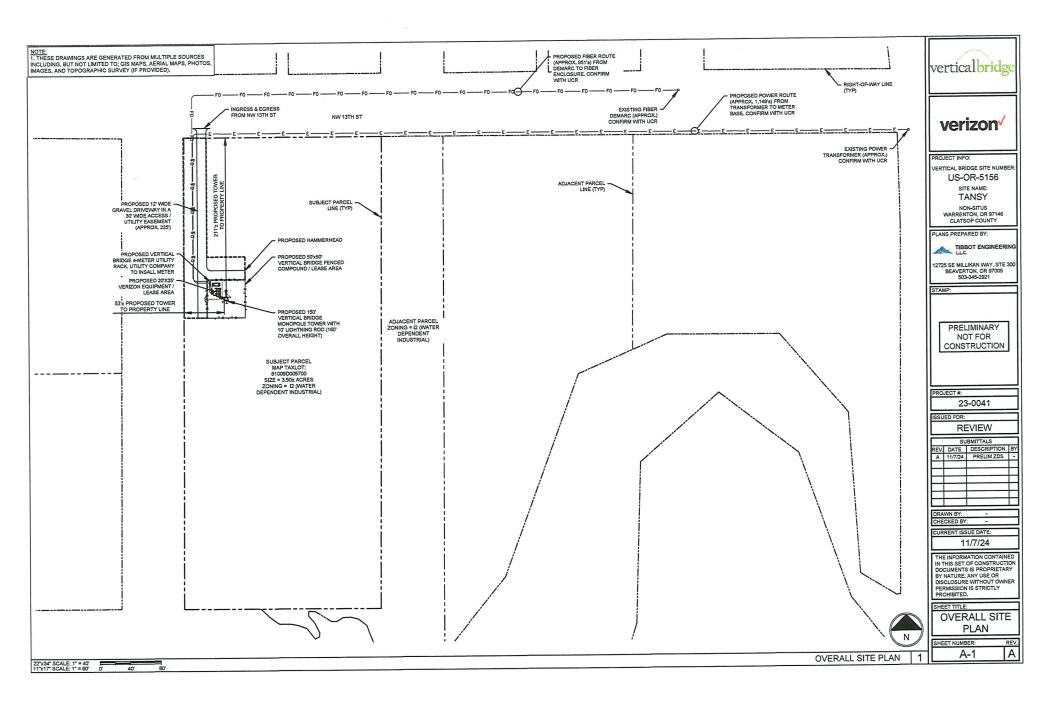

# PROJECT DESCRIPTION

APPLICANT PROPOSES THE FOLLOWING: A PROPOSED UNSTAFFED RADIO TELECOMMUNICATIONS FACILITY CONSISTING OF A NEW ANTENNA ARRAY ON A NEW 150' MONOPOLE TOWER, WITH A NEW EQUIPMENT PAD, INSIDE A NEW 50'X50' FENCED COMPOUND. A NEW ACCESS AND UTILITY EASEMENT CONTAINING A NEW 12' WIDE DRIVEWAY, AND POWER AND FIBER RUNS, ARE

## PROJECT DESCRIPTION

APPLICANT PROPOSES THE FOLLOWING: A PROPOSED UNSTAFFED RADIO APPLICANT PROPOSES THE FOLLOWING: A PROPOSED UNSTAFFED RADIO TELECOMMUNICATIONS FACILITY CONSISTING OF A NEW ANTENNA ARRAY ON A NEW 150 MONOPOLE TOWER, WITH A NEW EQUIPMENT PAD, INSIDE A NEW 50%50 FENCED COMPOUND, A NEW ACCESS AND UTILITY EASEMENT CONTAINING A NEW 12' WIDE DRIVEWAY, AND POWER AND FIBER RUNS, ARE ALSO PROPOSED.

# PROJECT DESCRIPTION

APPLICANT PROPOSES THE FOLLOWING: A PROPOSED UNSTAFFED RADIO TELECOMMUNICATIONS FACILITY CONSISTING OF A NEW ANTENNA ARRAY ON A NEW 150 MONOPOLE TOWER, WITH A NEW EQUIPMENT PAD, INSIDE A NEW 50'x50' FENCED COMPOUND, A NEW ACCESS AND UTILITY EASEMENT CONTAINING A NEW 12' WIDE DRIVEWAY, AND POWER AND FIBER RUNS, ARE