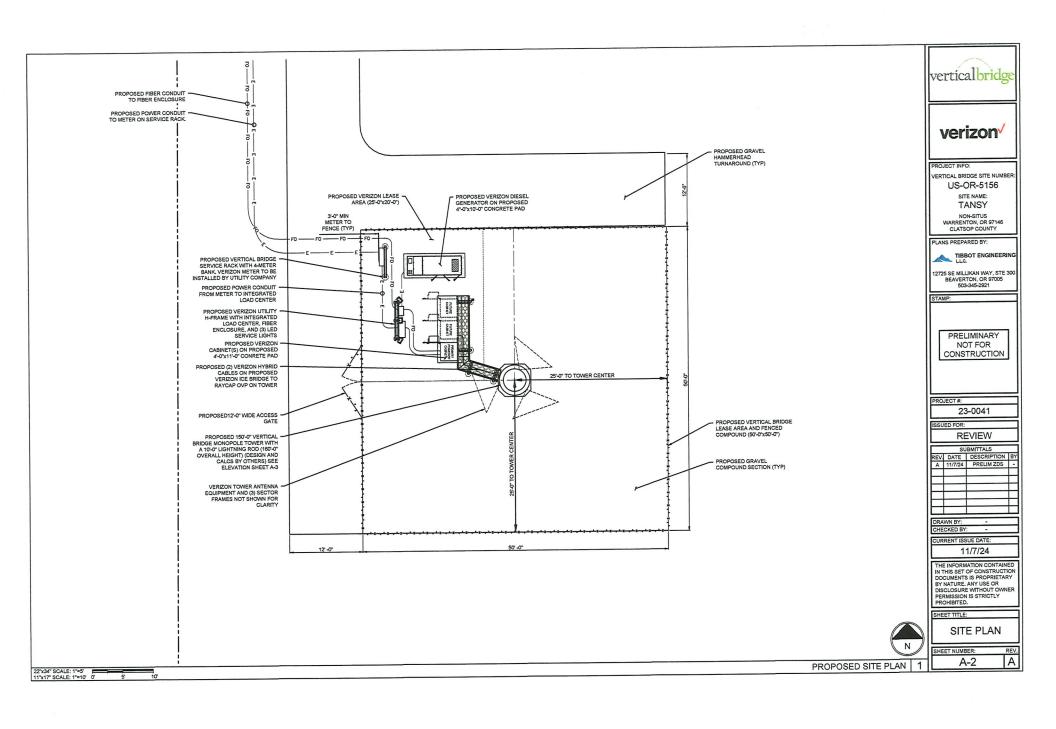

# PROJECT DESCRIPTION

APPLICANT PROPOSES THE FOLLOWING: A PROPOSED UNSTAFFED RADIO TELECOMMUNICATIONS FACILITY CONSISTING OF A NEW ANTENNA ARRAY ON A NEW 150' MONOPOLE TOWER, WITH A NEW EQUIPMENT PAD, INSIDE A NEW 50'X50' FENCED COMPOUND. A NEW ACCESS AND UTILITY EASEMENT CONTAINING A NEW 12' WIDE DRIVEWAY, AND POWER AND FIBER RUNS, ARE

## PROJECT DESCRIPTION

APPLICANT PROPOSES THE FOLLOWING: A PROPOSED UNSTAFFED RADIO APPLICANT PROPOSES THE FOLLOWING: A PROPOSED UNSTAFFED RADIO TELECOMMUNICATIONS FACILITY CONSISTING OF A NEW ANTENNA ARRAY ON A NEW 150 MONOPOLE TOWER, WITH A NEW EQUIPMENT PAD, INSIDE A NEW 50%50 FENCED COMPOUND, A NEW ACCESS AND UTILITY EASEMENT CONTAINING A NEW 12' WIDE DRIVEWAY, AND POWER AND FIBER RUNS, ARE ALSO PROPOSED.

# PROJECT DESCRIPTION

APPLICANT PROPOSES THE FOLLOWING: A PROPOSED UNSTAFFED RADIO TELECOMMUNICATIONS FACILITY CONSISTING OF A NEW ANTENNA ARRAY ON A NEW 150 MONOPOLE TOWER, WITH A NEW EQUIPMENT PAD, INSIDE A NEW 50'x50' FENCED COMPOUND, A NEW ACCESS AND UTILITY EASEMENT CONTAINING A NEW 12' WIDE DRIVEWAY, AND POWER AND FIBER RUNS, ARE

APPROXIMATE LEASE AREA (VERTICAL BRIDGE): 2,500.00 SQ. FT. APPROXIMATE LEASE AREA (VERIZON): 500.00 SQ. FT.

SITE INFORMATION

APPROXIMATE LEASE AREA (VERTICAL BRIDGE): 2,500,00 SQ. FT. APPROXIMATE LEASE AREA (VERIZON): 500,00 SQ. FT.