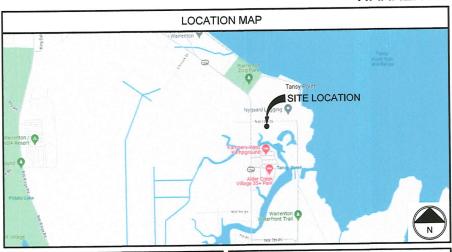

#### DRIVING DIRECTIONS

FROM HWY US-101 IN WARRENTON, OR, TURN WEST ONTO OR-104 (E HARBOR DR), CONTINUE NORTH AND TURN RIGHT ONTO NW 13TH ST. SITE IS ON RIGHT AHEAD APPROX, 400 FT.

## DRIVING DIRECTIONS

FROM HWY US-101 IN WARRENTON, OR, TURN WEST ONTO OR-104 (E HARBOR DR), CONTINUE NORTH AND TURN RIGHT ONTO NW 13TH ST, SITE IS ON RIGHT AHEAD APPROX, 400 FT.

CALL OREGON ONE CALL (800) 332-2344

#### DRIVING DIRECTIONS

FROM HWY US-101 IN WARRENTON, OR, TURN WEST ONTO OR-104 (E HARBOR DR), CONTINUE NORTH AND TURN RIGHT ONTO NW 13TH ST, SITE IS ON RIGHT AHEAD APPROX, 400 FT.

CALL OREGON ONE CALL

(800) 332-2344