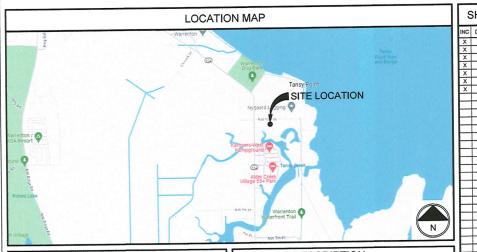

#### DRIVING DIRECTIONS

FROM HWY US-101 IN WARRENTON, OR, TURN WEST ONTO OR-104 (E HARBOR DR), CONTINUE NORTH AND TURN RIGHT ONTO NW 13TH ST. SITE IS ON RIGHT AHEAD APPROX, 400 FT.

## DRIVING DIRECTIONS

FROM HWY US-101 IN WARRENTON, OR, TURN WEST ONTO OR-104 (E HARBOR DR), CONTINUE NORTH AND TURN RIGHT ONTO NW 13TH ST, SITE IS ON RIGHT AHEAD APPROX, 400 FT.

CALL OREGON ONE CALL (800) 332-2344

#### DRIVING DIRECTIONS

FROM HWY US-101 IN WARRENTON, OR, TURN WEST ONTO OR-104 (E HARBOR DR), CONTINUE NORTH AND TURN RIGHT ONTO NW 13TH ST, SITE IS ON RIGHT AHEAD APPROX, 400 FT.

CALL OREGON ONE CALL

(800) 332-2344