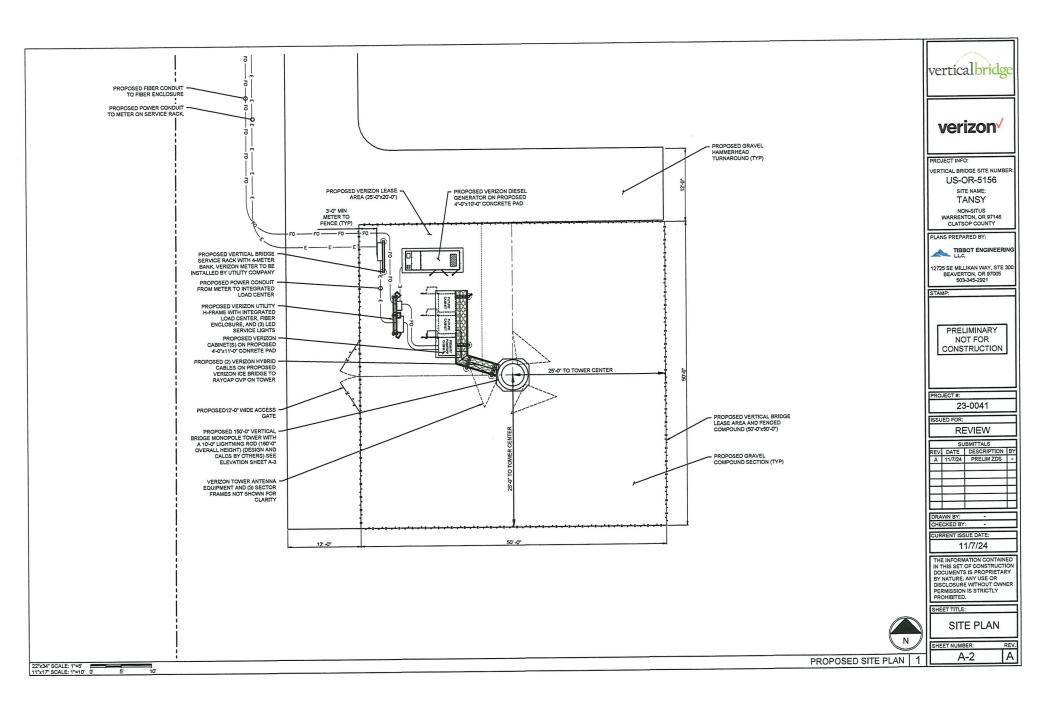

# PROJECT DESCRIPTION

APPLICANT PROPOSES THE FOLLOWING: A PROPOSED UNSTAFFED RADIO TELECOMMUNICATIONS FACILITY CONSISTING OF A NEW ANTENNA ARRAY ON A NEW 150' MONOPOLE TOWER, WITH A NEW EQUIPMENT PAD, INSIDE A NEW 50'X50' FENCED COMPOUND. A NEW ACCESS AND UTILITY EASEMENT CONTAINING A NEW 12' WIDE DRIVEWAY, AND POWER AND FIBER RUNS, ARE

## PROJECT DESCRIPTION

APPLICANT PROPOSES THE FOLLOWING: A PROPOSED UNSTAFFED RADIO APPLICANT PROPOSES THE FOLLOWING: A PROPOSED UNSTAFFED RADIO TELECOMMUNICATIONS FACILITY CONSISTING OF A NEW ANTENNA ARRAY ON A NEW 150 MONOPOLE TOWER, WITH A NEW EQUIPMENT PAD, INSIDE A NEW 50%50 FENCED COMPOUND, A NEW ACCESS AND UTILITY EASEMENT CONTAINING A NEW 12' WIDE DRIVEWAY, AND POWER AND FIBER RUNS, ARE ALSO PROPOSED.

# PROJECT DESCRIPTION

APPLICANT PROPOSES THE FOLLOWING: A PROPOSED UNSTAFFED RADIO TELECOMMUNICATIONS FACILITY CONSISTING OF A NEW ANTENNA ARRAY ON A NEW 150 MONOPOLE TOWER, WITH A NEW EQUIPMENT PAD, INSIDE A NEW 50'x50' FENCED COMPOUND, A NEW ACCESS AND UTILITY EASEMENT CONTAINING A NEW 12' WIDE DRIVEWAY, AND POWER AND FIBER RUNS, ARE

APPROXIMATE LEASE AREA (VERTICAL BRIDGE): 2,500.00 SQ. FT. APPROXIMATE LEASE AREA (VERIZON): 500.00 SQ. FT.

SITE INFORMATION

APPROXIMATE LEASE AREA (VERTICAL BRIDGE): 2,500,00 SQ. FT. APPROXIMATE LEASE AREA (VERIZON): 500,00 SQ. FT.