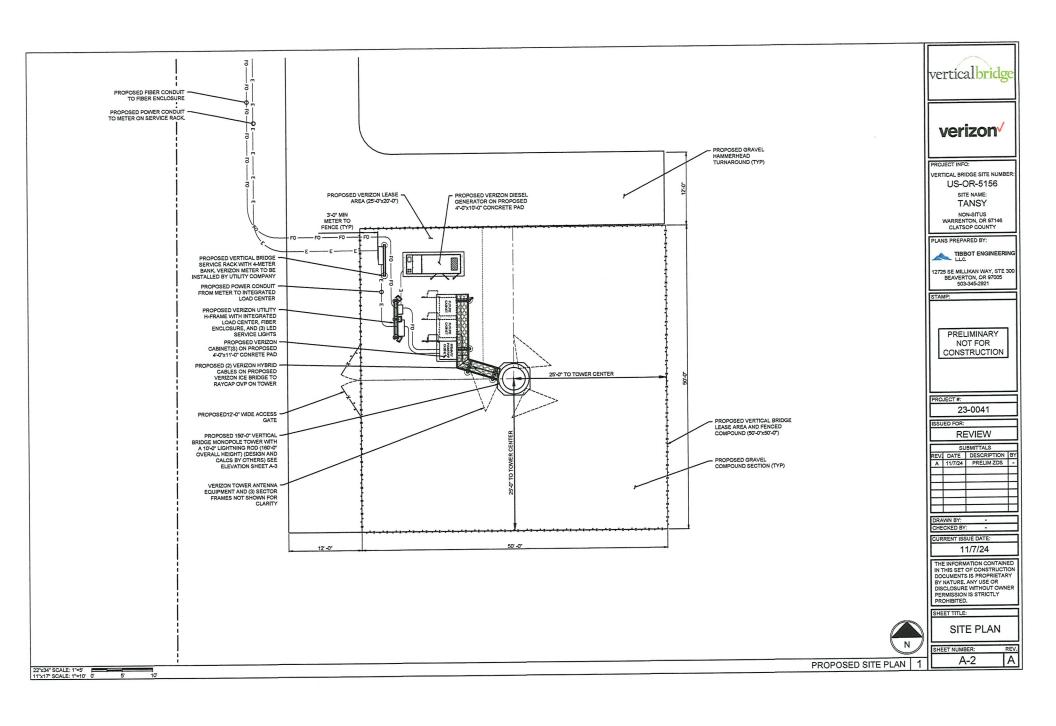

# PROJECT DESCRIPTION

APPLICANT PROPOSES THE FOLLOWING: A PROPOSED UNSTAFFED RADIO TELECOMMUNICATIONS FACILITY CONSISTING OF A NEW ANTENNA ARRAY ON A NEW 150' MONOPOLE TOWER, WITH A NEW EQUIPMENT PAD, INSIDE A NEW 50'X50' FENCED COMPOUND. A NEW ACCESS AND UTILITY EASEMENT CONTAINING A NEW 12' WIDE DRIVEWAY, AND POWER AND FIBER RUNS, ARE

APPROXIMATE LEASE AREA (VERTICAL BRIDGE): 2,500.00 SQ. FT. APPROXIMATE LEASE AREA (VERIZON): 500.00 SQ. FT.

## PROJECT DESCRIPTION

APPLICANT PROPOSES THE FOLLOWING: A PROPOSED UNSTAFFED RADIO APPLICANT PROPOSES THE FOLLOWING: A PROPOSED UNSTAFFED RADIO TELECOMMUNICATIONS FACILITY CONSISTING OF A NEW ANTENNA ARRAY ON A NEW 150 MONOPOLE TOWER, WITH A NEW EQUIPMENT PAD, INSIDE A NEW 50%50 FENCED COMPOUND, A NEW ACCESS AND UTILITY EASEMENT CONTAINING A NEW 12' WIDE DRIVEWAY, AND POWER AND FIBER RUNS, ARE ALSO PROPOSED.

SITE INFORMATION

APPROXIMATE LEASE AREA (VERTICAL BRIDGE): 2,500,00 SQ. FT. APPROXIMATE LEASE AREA (VERIZON): 500,00 SQ. FT.

# PROJECT DESCRIPTION

APPLICANT PROPOSES THE FOLLOWING: A PROPOSED UNSTAFFED RADIO TELECOMMUNICATIONS FACILITY CONSISTING OF A NEW ANTENNA ARRAY ON A NEW 150 MONOPOLE TOWER, WITH A NEW EQUIPMENT PAD, INSIDE A NEW 50'x50' FENCED COMPOUND, A NEW ACCESS AND UTILITY EASEMENT CONTAINING A NEW 12' WIDE DRIVEWAY, AND POWER AND FIBER RUNS, ARE