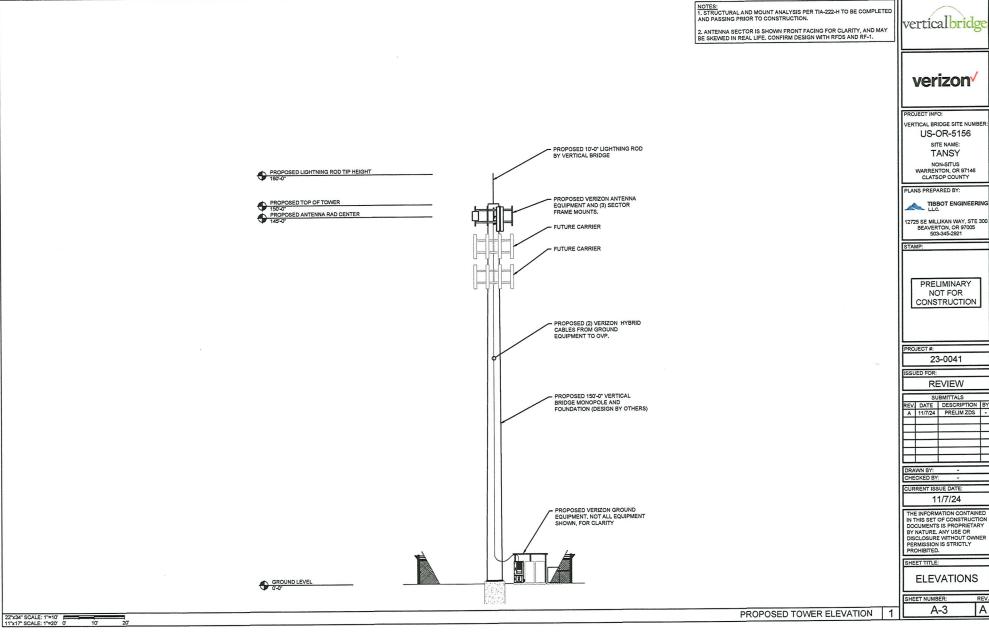

TITLE SHEET

2. ANTENNA SECTOR IS SHOWN FRONT FACING FOR CLARITY, AND MAY BE SKEWED IN REAL LIFE. CONFIRM DESIGN WITH RFDS AND RF-1. PROPOSED 10'-0" LIGHTNING ROD BY VERTICAL BRIDGE PROPOSED LIGHTNING ROD TIP HEIGHT PROPOSED VERIZON ANTENNA EQUIPMENT AND (3) SECTOR FRAME MOUNTS. PROPOSED TOP OF TOWER PROPOSED ANTENNA RAD CENTER FUTURE CARRIER FUTURE CARRIER PROPOSED (2) VERIZON HYBRID CABLES FROM GROUND EQUIPMENT TO OVP. PROPOSED 150'-0" VERTICAL BRIDGE MONOPOLE AND FOUNDATION (DESIGN BY OTHERS) PROPOSED VERIZON GROUND EQUIPMENT, NOT ALL EQUIPMENT SHOWN, FOR CLARITY GROUND LEVEL PROPOSED TOWER ELEVATION 22"x34" SCALE: 1"=10" [ 11"x17" SCALE: 1"=20" 0"

verticalbridge

NOTES: 1. STRUCTURAL AND MOUNT ANALYSIS PER TIA-222-H TO BE COMPLETED AND PASSING PRIOR TO CONSTRUCTION.

verizon<sup>v</sup>

PROJECT INFO:

VERTICAL BRIDGE SITE NUMBER US-OR-5156 SITE NAME: TANSY