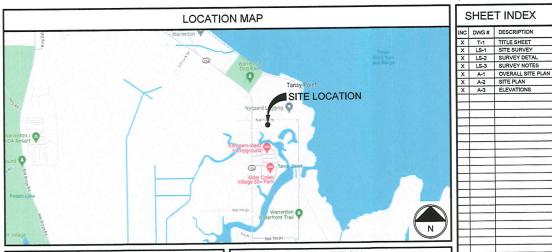

SHEET INDEX

CODE REFERENCES

JURISDICTION: CITY OF WARRENTON

ZONING CLASSIFICATION: 1-2 (MARINE INDUSTRIAL) BUILDING CODE: OSSC 2022 CONSTRUCTION TYPE: IIB

CODE INFORMATION:

OCCUPANCY: U

INC DWG# DESCRIPTION

#### DRIVING DIRECTIONS

FROM HWY US-101 IN WARRENTON, OR, TURN WEST ONTO OR-104 (E HARBOR DR), CONTINUE NORTH AND TURN RIGHT ONTO NW 13TH ST. SITE IS ON RIGHT AHEAD APPROX, 400 FT.

SHEET INDEX

INC DWG# DESCRIPTION

X LS-3 SURVEY NOTES

X A-3 ELEVATIONS

X A-1 OVERALL SITE PLAN X A-2 SITE PLAN

X T-1 TITLE SHEET X LS-1 SITE SURVEY X LS-2 SURVEY DETAIL

## DRIVING DIRECTIONS

FROM HWY US-101 IN WARRENTON, OR, TURN WEST ONTO OR-104 (E HARBOR DR), CONTINUE NORTH AND TURN RIGHT ONTO NW 13TH ST, SITE IS ON RIGHT AHEAD APPROX, 400 FT.

CALL OREGON ONE CALL (800) 332-2344

## SHEET INDEX

A-3 ELEVATIONS

| INC | DWG# | DESCRIPTION       | SITE LOCATION:                                                                               |
|-----|------|-------------------|----------------------------------------------------------------------------------------------|
| X   | T-1  | TITLE SHEET       | MAP / TAX LOT: 81009D005700<br>LATITUDE*: N 46* 11' 13.88" (46.187189)                       |
| Х   | LS-1 | SITE SURVEY       | LONGITUDE*: W 123* 55' 39.77" (-123,927715)                                                  |
| X   | LS-2 | SURVEY DETAL      | TOP OF STRUCTURE AGL: 150'-0" (160'-0" OVERALL HEIGHT W/ LIGHTNING ROD)                      |
| X   | LS-3 | SURVEY NOTES      | BASE OF STRUCTURE AMSL*: 18.0°± (NAD88)  *BASED ON 1A CERTIFICATION BY SURVEYOR (AMBIT, TBD) |
| X   | A-1  | OVERALL SITE PLAN | *BASED ON 1A CERTIFICATION BY SURVEYOR (AMBIT, 100)                                          |
| 14  | 1.0  | OFFE DI AN        | 1                                                                                            |