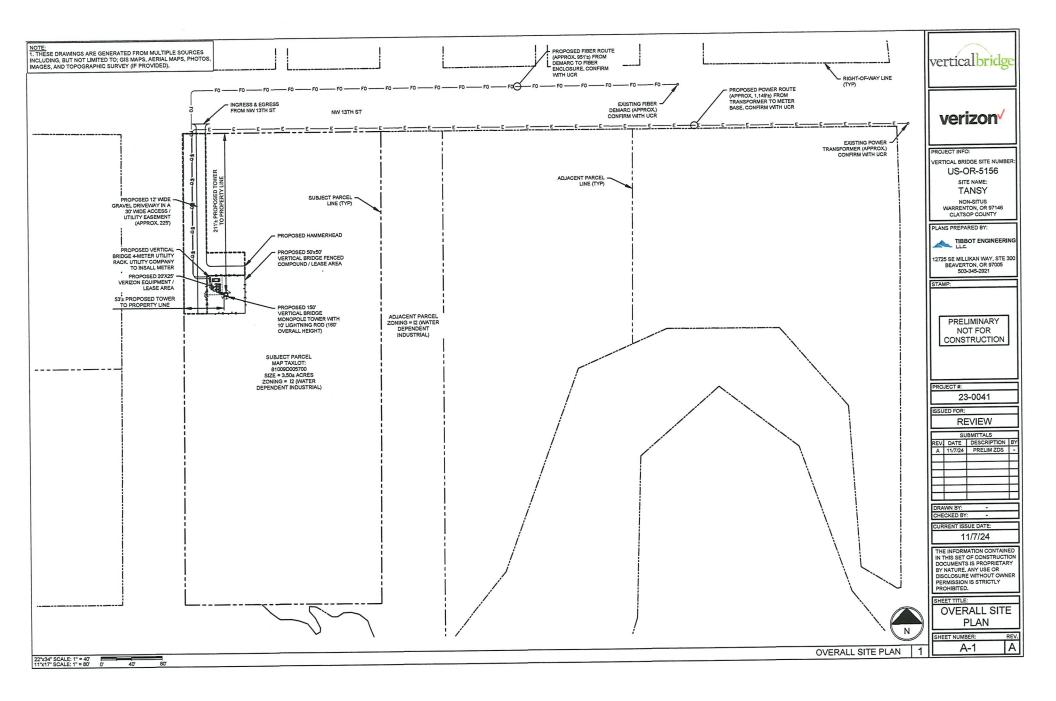

# PROJECT DESCRIPTION

APPLICANT PROPOSES THE FOLLOWING: A PROPOSED UNSTAFFED RADIO TELECOMMUNICATIONS FACILITY CONSISTING OF A NEW ANTENNA ARRAY ON A NEW 150' MONOPOLE TOWER, WITH A NEW EQUIPMENT PAD, INSIDE A NEW 50'X50' FENCED COMPOUND. A NEW ACCESS AND UTILITY EASEMENT CONTAINING A NEW 12' WIDE DRIVEWAY, AND POWER AND FIBER RUNS, ARE

## PROJECT DESCRIPTION

APPLICANT PROPOSES THE FOLLOWING: A PROPOSED UNSTAFFED RADIO APPLICANT PROPOSES THE FOLLOWING: A PROPOSED UNSTAFFED RADIO TELECOMMUNICATIONS FACILITY CONSISTING OF A NEW ANTENNA ARRAY ON A NEW 150 MONOPOLE TOWER, WITH A NEW EQUIPMENT PAD, INSIDE A NEW 50%50 FENCED COMPOUND, A NEW ACCESS AND UTILITY EASEMENT CONTAINING A NEW 12' WIDE DRIVEWAY, AND POWER AND FIBER RUNS, ARE ALSO PROPOSED.

# PROJECT DESCRIPTION

APPLICANT PROPOSES THE FOLLOWING: A PROPOSED UNSTAFFED RADIO TELECOMMUNICATIONS FACILITY CONSISTING OF A NEW ANTENNA ARRAY ON A NEW 150 MONOPOLE TOWER, WITH A NEW EQUIPMENT PAD, INSIDE A NEW 50'x50' FENCED COMPOUND, A NEW ACCESS AND UTILITY EASEMENT CONTAINING A NEW 12' WIDE DRIVEWAY, AND POWER AND FIBER RUNS, ARE