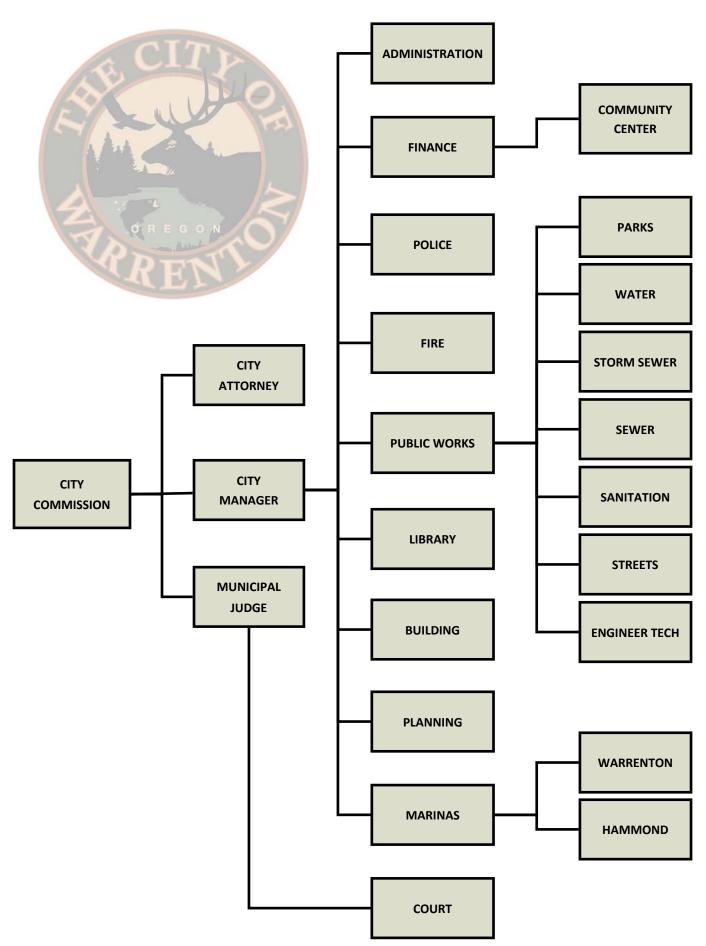

#### INTRODUCTION

The City provides a wide range of services to its residents and businesses. Departments of the City include Administration, Building & Planning, City Recorder, Finance, Fire, Library, Marina, Municipal Court, Police, and Public Works. The annual City budget is a spending plan and guide for the City of Warrenton subject to statutory restrictions.

Following these broad policy documents is a tabulation of Personnel Allocations, Full Time Equivalents (FTE), and Organizational Structure and Staffing. The Personnel Allocations and the FTE listings provide the number of employees budgeted in each individual department and salaries that are paid from more than one source. These two sources of information are provided to help the Budget Committee identify the personnel charges for each individual departmental unit within the budget document. Salaries include the cost of all benefits.