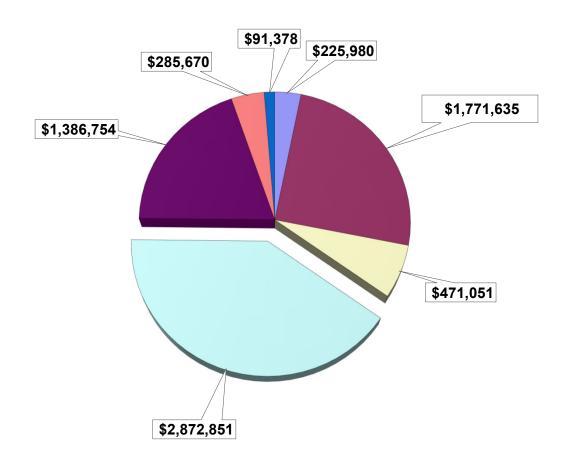

#### **General Fund**

The General Fund is the account with which general City operations are funded. It records expenditures needed to run the daily operations of the City such as wages, rent, and consumable materials. It also shows the money that is estimated to be available to pay for these general needs. The City anticipates an increase in General Fund resources and an increase in total expenditure. The City of Warrenton provides and maintains assorted services under the General Fund. A summary of the operating expenses for these services in the coming Fiscal Year compared with the current year follows:

| <u>2024-2025</u> | <u>2025-2026</u>                                                                              |
|------------------|-----------------------------------------------------------------------------------------------|
| \$212,822        | \$225,980                                                                                     |
| \$1,596,972      | \$1,771,635                                                                                   |
| \$444,512        | \$471,051                                                                                     |
| \$2,678,362      | \$2,872,851                                                                                   |
| \$1,233,234      | \$1,386,754                                                                                   |
| \$286,839        | \$285,670                                                                                     |
| \$614,332        | \$640,195                                                                                     |
| \$270,778        | \$91,378                                                                                      |
|                  | \$212,822<br>\$1,596,972<br>\$444,512<br>\$2,678,362<br>\$1,233,234<br>\$286,839<br>\$614,332 |