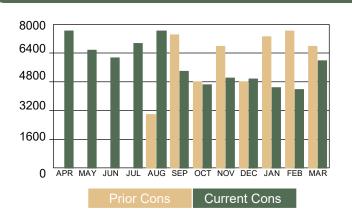

Billing Inquiries: (503) 861-2233 Monday thru Friday 8:30 AM to 5:00 PM

SAMPLE CUSTOMER 123 SOMEWHERE ST WARRENTON OR 97146

### Water Usage History



### **Special Message**

#### **Account Information**

 CUSTOMER NO:
 123456-789

 SERVICE ADDRESS:
 123 SOMEWHERE ST

 SERVICE PERIOD:
 3/1/2019 to 3/31/2019

 BILLING DATE:
 3/31/2019

CURRENT CHARGES DUE DATE: 4/30/2019

#### **Current Meter Information**

|           | Previous Reading |         | Current Reading |         |         |
|-----------|------------------|---------|-----------------|---------|---------|
| Serial No | Date             | Reading | Date            | Reading | Cons    |
| 123456    | 2/20/2019        | 59900   | 3/19/2019       | 65900   | 6000.00 |

| Current Charges        |        |
|------------------------|--------|
| WATER - SF 3/4 IN CITY | 46.87  |
| RESIDENTIAL SEWER      | 58.29  |
| STORM SEWER SURCHARGE  | 11.66  |
| 1 CAN 1 X WEEK         | 17.15